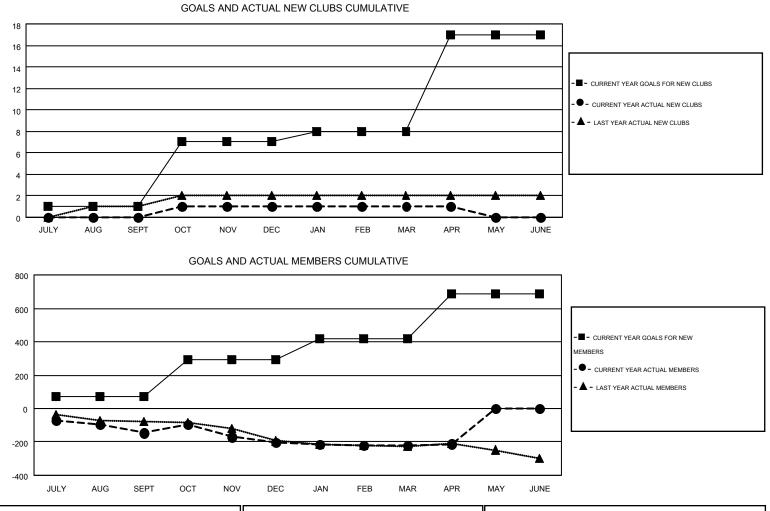

## JERRY SMITH GMT

| GMT: JERRY                   | ′ SMITH          |                   |                  |                  | _                                |                    |                                        |                    | GMT CA 1         |  |
|------------------------------|------------------|-------------------|------------------|------------------|----------------------------------|--------------------|----------------------------------------|--------------------|------------------|--|
|                              |                  | Clubs             |                  |                  | Members<br>RESULTS FOR 2014-2015 |                    |                                        |                    |                  |  |
|                              | RESU             | LTS FOR 2014-2015 | i                |                  |                                  |                    |                                        |                    |                  |  |
| QUARTER                      | NEW CLUB<br>GOAL | NEW CLUBS         | DROPPED<br>CLUBS | NET<br>GAIN/LOSS | QUARTER                          | NEW MEMBER<br>GOAL | CHARTER AND<br>NEW<br>MEMBERS<br>ADDED | DROPPED<br>MEMBERS | NET<br>GAIN/LOSS |  |
| JULY/AUG/SEPT<br>OCT/NOV/DEC | 1<br>6           | 0<br>1            | 1<br>2           | -1<br>-1         | JULY/AUG/SEPT                    | 71<br>222          | 197<br>293                             | 343<br>351         | -146<br>-58      |  |
| JAN/FEB/MAR<br>APR/MAY/JUNE  | 1<br>9           | 0<br>0            | 1<br>1           | -1<br>-1         | JAN/FEB/MAR<br>APR/MAY/JUNE      | 126<br>268         | 258<br>102                             | 274<br>94          | -16<br>8         |  |